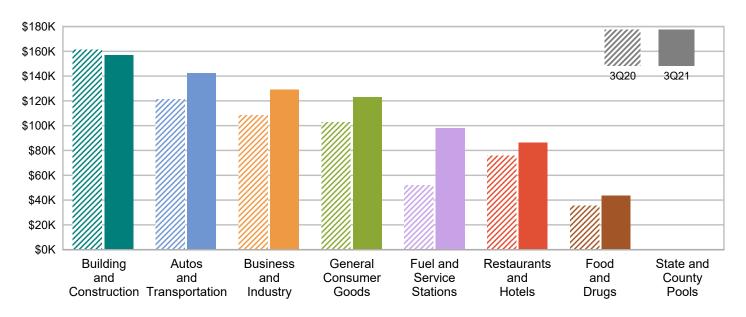

## HOLE CITY OF PLACERVILLE MEASURE L

MAJOR INDUSTRY GROUPS

| Major Industry Group      | <u>Count</u> | <u>3Q21</u> | <u>3Q20</u> | <u>\$ Change</u> | <u>% Change</u> |
|---------------------------|--------------|-------------|-------------|------------------|-----------------|
| Building and Construction | 370          | 156,755     | 161,118     | (4,363)          | -2.7%           |
| Autos and Transportation  | 520          | 142,303     | 121,268     | 21,035           | 17.3%           |
| Business and Industry     | 2,830        | 128,923     | 108,286     | 20,636           | 19.1%           |
| General Consumer Goods    | 1,846        | 123,021     | 102,732     | 20,290           | 19.8%           |
| Fuel and Service Stations | 69           | 97,615      | 51,676      | 45,940           | 88.9%           |
| Restaurants and Hotels    | 102          | 85,877      | 75,431      | 10,446           | 13.8%           |
| Food and Drugs            | 94           | 42,959      | 34,973      | 7,986            | 22.8%           |
| Transfers & Unidentified  | 1,537        | 8,626       | 4,969       | 3,657            | 73.6%           |
| State and County Pools    | -            | 0           | 0           | 0                | -N/A-           |
| Total                     | 7,368        | 786,079     | 660,453     | 125,626          | 19.0%           |

3Q20 Compared To 3Q21